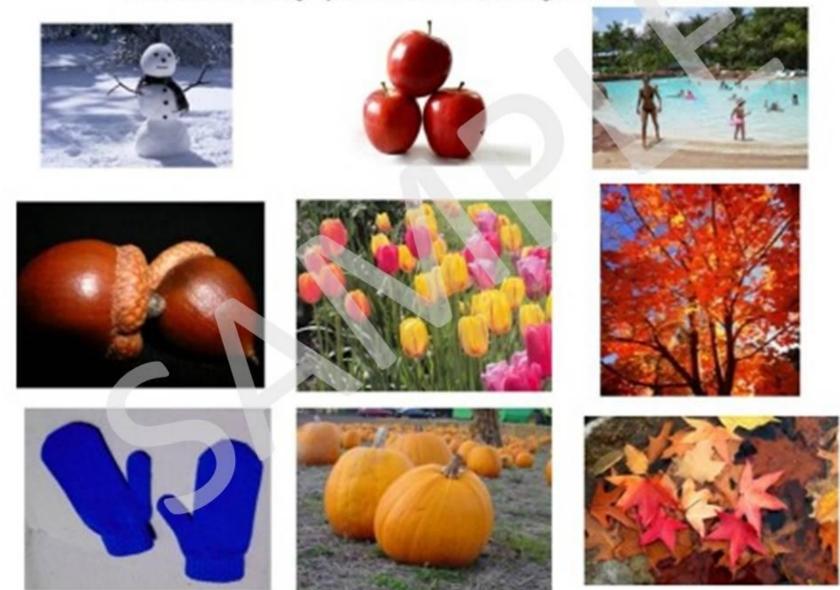

#### Find the Signs of Fall, Autumn

Click on the things you would see during the fall season.

The remaining pages show samples of the emergent reader pack.

### Find Signs of Foil

Name

Color or circle things you would see during the fall, autumn season.