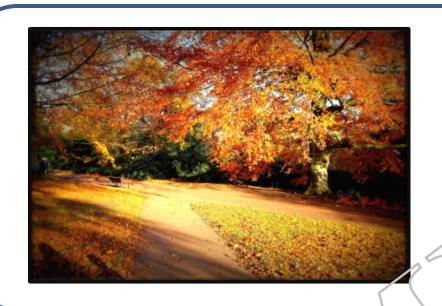

#### Leaves change color in the fall. They change to

red

orange

yellow

brown.

## Why do leaves change color in the fall?

Leaves use the sunlight to make green chlorophyll which is food for the tree.

During the summer there is a lot of sunlight so there is a lot of green color (chlorophyll) in the leaves.