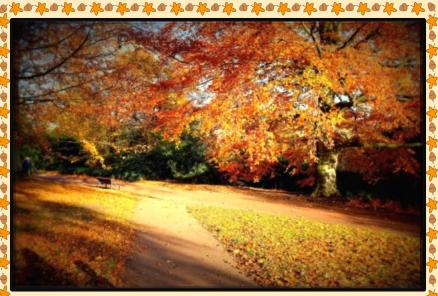

#### Leaves change color in the fall. They change to

red

orange

yellow

brown.

## Why do leaves change color in the fall?

Leaves use the sunlight to make green chlorophyll which is food for the tree.

During the summer there is a lot of sunlight so there is a lot of green color (chlorophyll) in the leaves.