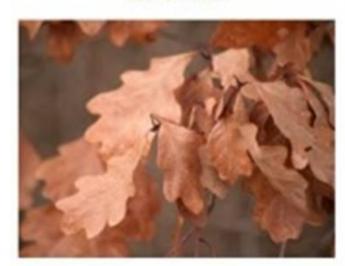

#### Leaves change color in the fall. They change to

red

orange

yellow

brown.

# I Can Find Signs of Fail With No Problem at

\*\*\*\*\*\*\*\*\*\*\*\*\*\*\*\*\*\*\*\*\*

I can find signs of fall with no problem at all!

I see the leaves on the trees changing color, but that's not all!