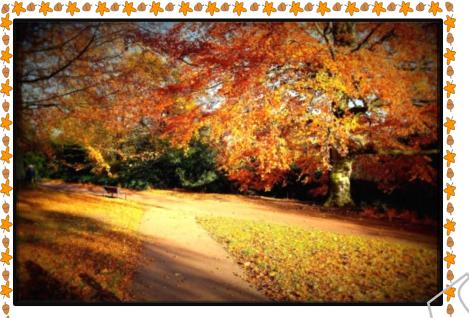

### Signs of Fall Emergent Readers & PowerPoint Bundle

Leaves change color in the fall. They change to

red

orange

brown.

The next 3 pages show sample slides from the Signs of the Fall Season PowerPoint presentation.

#### Leaves change color in the fall. They change to

red

orange

yellow

brown.