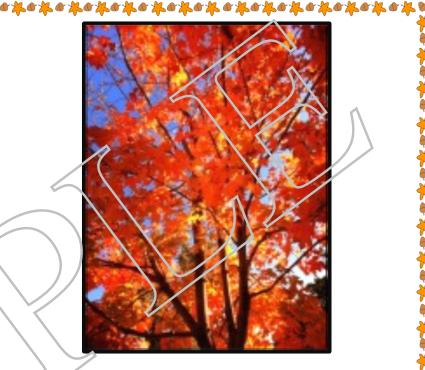

### Signs of Fall Emergent Readers & PowerPoint Bundle

Leaves change color in the fall. They change to

red

orange

brown.

The next 3 pages show sample slides from the Signs of the Fall Season PowerPoint presentation.

#### Leaves change color in the fall. They change to

red

orange

yellow

brown.

## Why do leaves change color in the fall?

Leaves use the sunlight to make green chlorophyll which is food for the tree.

During the summer there is a lot of sunlight so there is a lot of green color (chlorophyll) in the leaves.